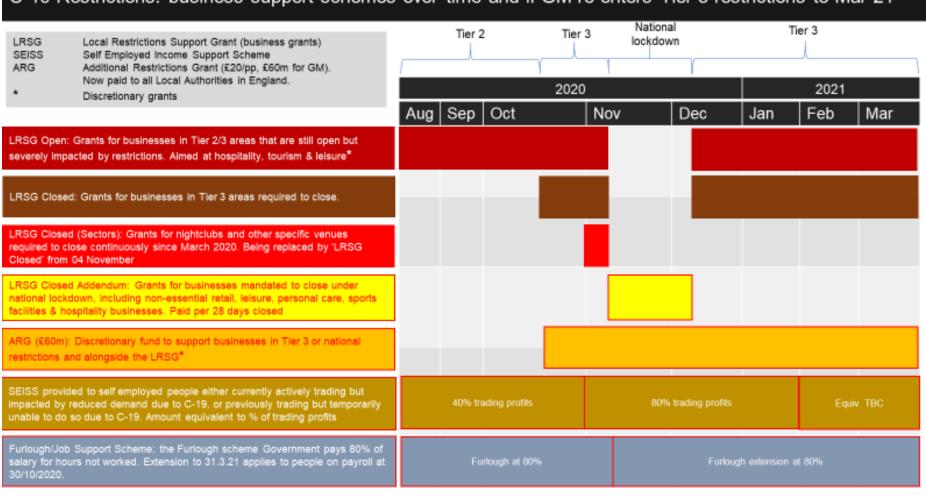

## Appendix B

## C-19 Restrictions: business support schemes over time and if GM re-enters Tier 3 restrictions to Mar-21